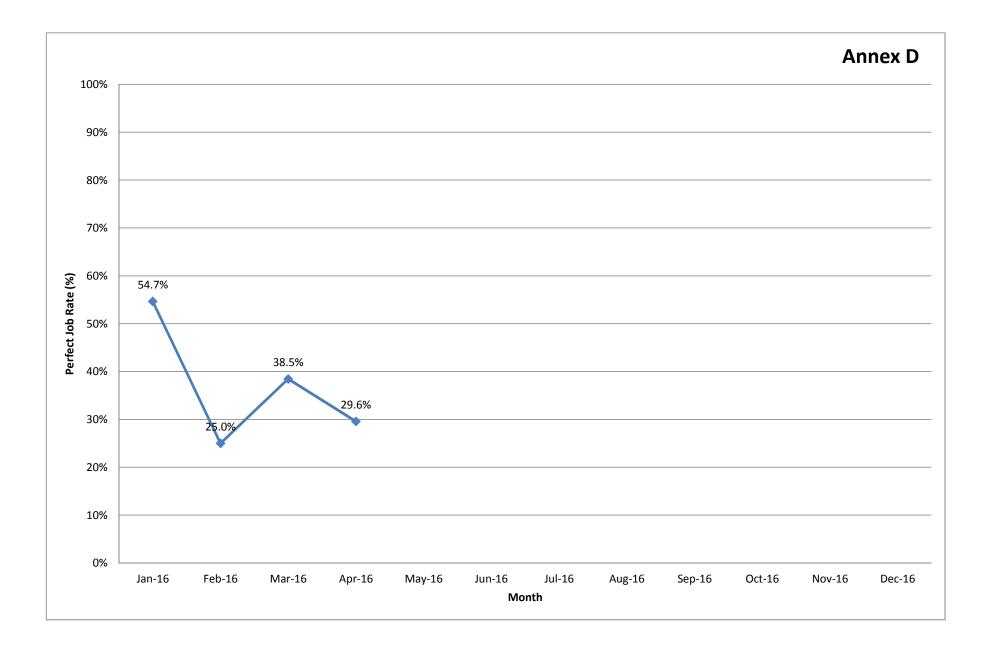

# QUERY-FREE RATE ON CADASTRAL JOBS SUBMITTED BY REGISTERED SURVEYORS (MONTH OF MAR and APR 2016)

The query-free rate(QFR) for the month of Mar and Apr 2016 is shown in Annex A.

Refer to Annex D, the 'perfect job' rate for March 2016 is 38.5% and in April 2016 is 30%. The 'perfect job' rate for March and April 2016 are very low and it is not desirable. We encourage all to keep on improving and strive to submit higher quality jobs in order to avoid the delay in approving plans.